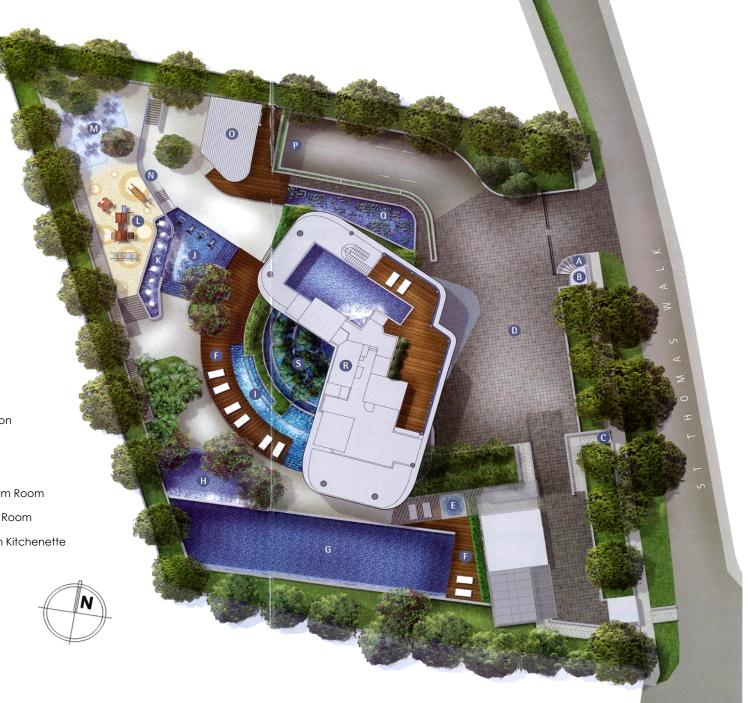

#### LEGEND

A Pedestrian Entrance

B Guard House

C Side Gate

D Arrival Plaza

E Hot Tub

Sun Tanning Pool Deck

G Lap Pool

H Splash Pool

Hydrotherapy Pool

J Aqua Gym

K Water Feature

Children's Playground

M Barbecue and Outdoor Dining Pavilion

Club Facilities (Mid-Basement Level)

O i) Gymnasium

ii) Female Changing Room with Steam Room

iii) Male Changing Room with Steam Room

Clubhouse - Multi Purpose Room with Kitchenette

Basement Carpark Entrance

Biological Pond

Management Office (Basement)

Water Cascade