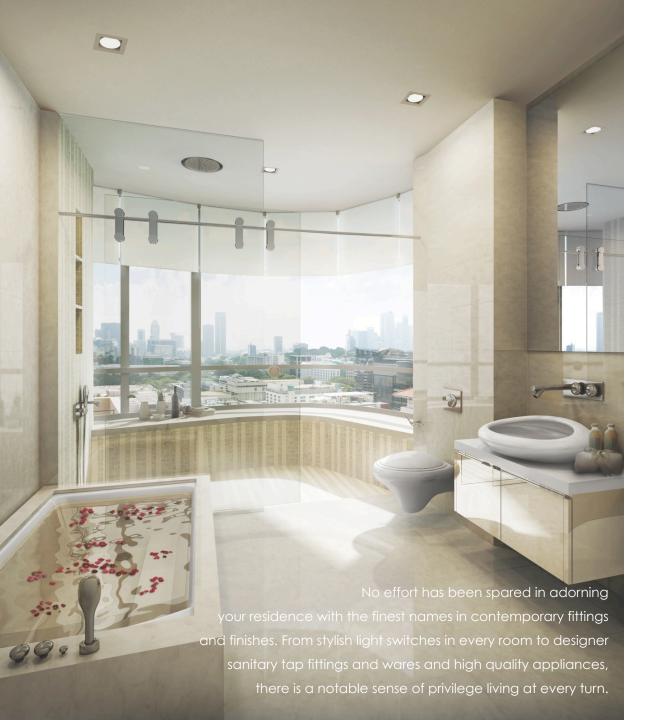

#### **DEVELOPMENT HIGHLIGHTS**

- Freehold development in prime district 9
- 61 LUXURIOUS UNITS with private lift & lobby with direct access to balcony.
- Natural marble flooring, timber strips for bedroom and full height, wide sliding window/door panels.
- Stunning views of Orchard, Istana, Marina Bay, IR, Flyer.
- Designed to provide maximum visual impact. Each unit comes with more than 270° view of the city.

# Indulgent touches of sophistication

The luxurious Skyline 360° interior is adorned with an international line-up of exquisite brand names reflecting your elegance, lifestyle and class.