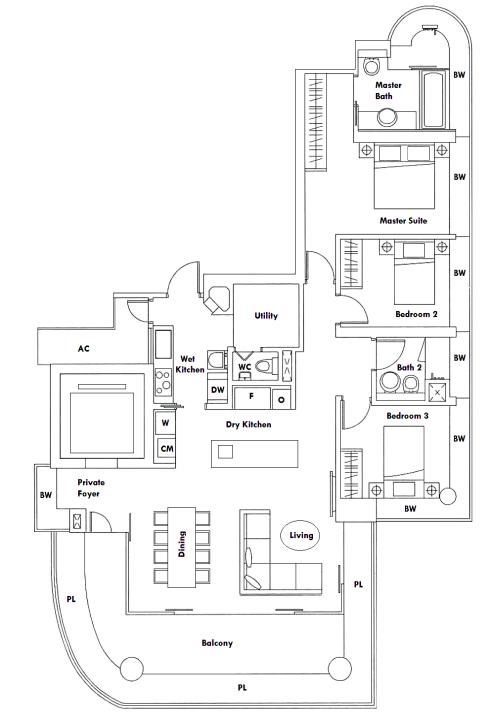

#### UNIT TYPES:

3 bedroom - 1733 sq ft, 27 units

4 bedroom - 2131 sq ft, 27 units

Penthouse - 3929 to 6523 sq ft , 7 units

EXPECTED TOP: 30th June 2013

EXPECTED LEGAL COMPLETION: 30th June 2016