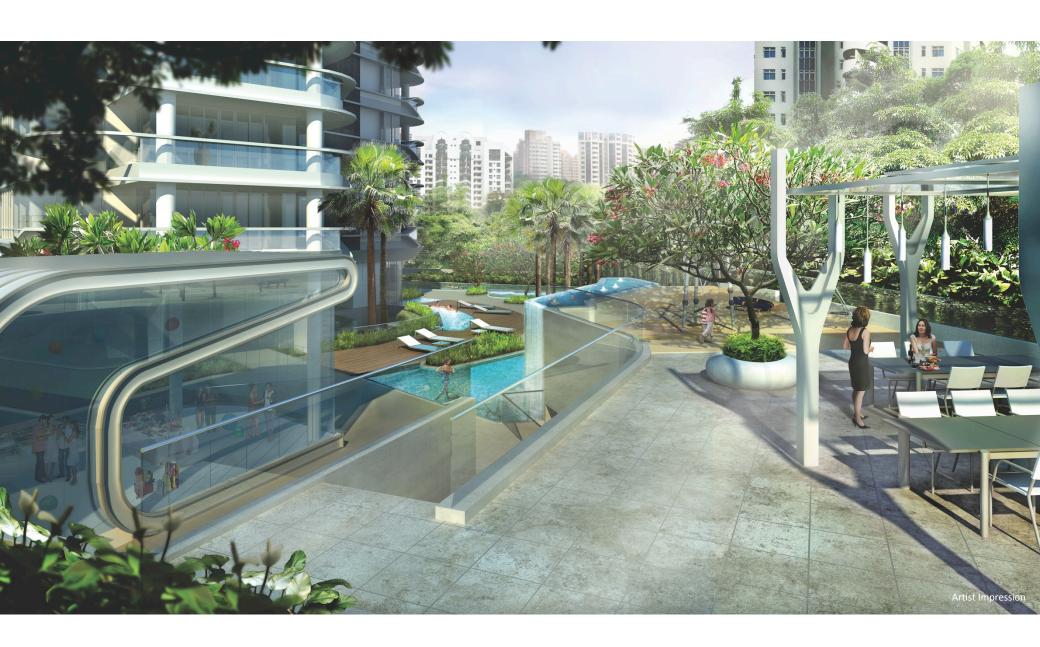

## SURROUND YOURSELF

with pleasurable facilities

You deserve a vibrant hideaway to call your own.

Let Skyline 360° be yours.

Choose to take part in a myriad of indoor/outdoor pursuits. Indulge in a pleasant workout at the gymnasium. Dine alfresco and socialise with friends and relatives at the clubhouse, entertainment deck and barbecue pavilion.