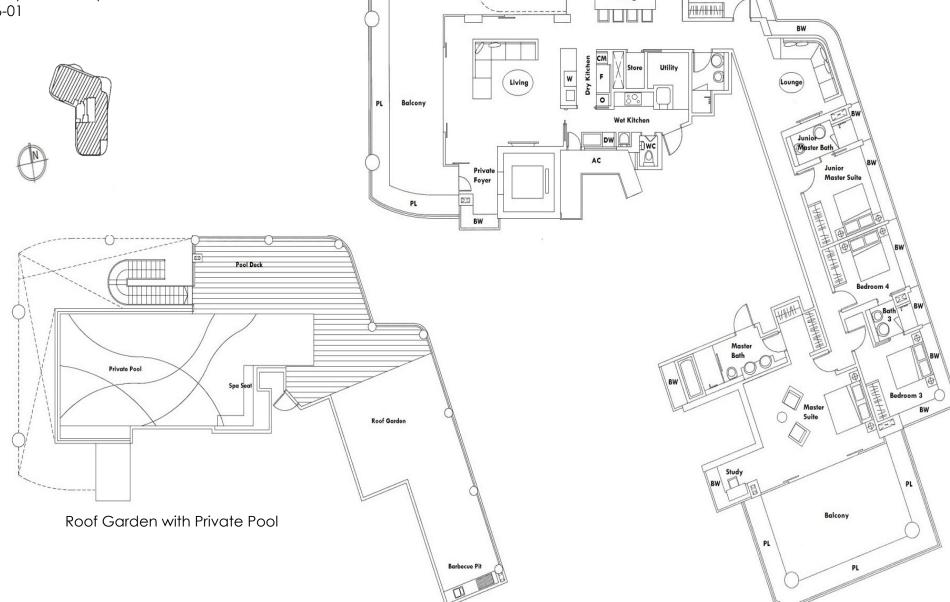

## TYPE B

TYPE C

Penthouse 365 sqm / 3929 sqft #30-01 to #34-01 TYPE D

Penthouse 373 sqm / 4015 sqft #35-01

## TYPE E

Super Penthouse 606 sqm / 6523 sqft #36-01

PL

Marketing Agent