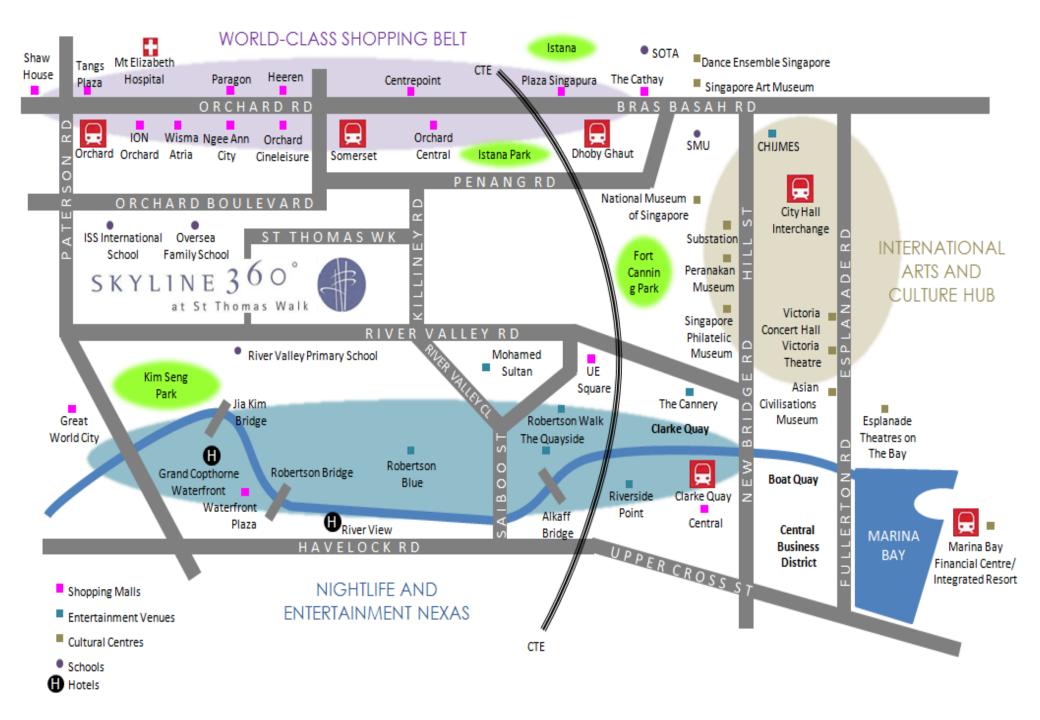

#### **PRIME LOCATION**

- Short stroll to Somerset MRT station and Orchard Road's shopping, dining and entertainment belt
- A stone throw to The Central Business District and Financial Centers
- Well facilitated by major expressways (CTE & PIE)

Families will appreciate the proximity of the various prestigious School. The Central Business District and financial centres are also conveniently right around the corner.

| TRANSPORT                               | DISTANCE (BY CAR) |
|-----------------------------------------|-------------------|
| Somerset MRT Station NS23               | 0.97 km           |
| Orchard MRT Station NS22                | 1.37 km           |
| Dhoby Ghaut Interchange MRT Station NE6 | 1.53 km           |
| Clarke Quay MRT Station NE5             | 1.97 km           |
| Tiong Bahru MRT Station EW17            | 2.06 km           |

| SHOPPING, DINING, ENTERTAINMENT AND MEDICAL FACILITIES | DISTANCE (BY CAR) |
|--------------------------------------------------------|-------------------|
| Cathay Cineleisure Orchard                             | 0.96 km           |
| 313 @ Somerset                                         | 0.98 km           |
| Great World City                                       | 1.06 km           |
| Orchard Central                                        | 1.06 km           |
| Ngee Ann City                                          | 1.11 km           |
| Takashimaya                                            | 1.11 km           |

| SCHOOL AND INSTITUTIONS         | DISTANCE (BY CAR) |
|---------------------------------|-------------------|
| River Valley Primary School     | 0.82 km           |
| ERC Institute                   | 0.84 km           |
| East Asia School of Business    | 1.11 km           |
| Chatsworth International School | 1.13 km           |
| Oversea Family School           | 1.17 km           |
| Raffles Academy                 | 1.31 km           |
| Saint Margaret's Primary School | 1.83 km           |
| Anglo-Chinese School (Junior)   | 1.91 km           |

| RECREATION                               | DISTANCE (BY CAR) |
|------------------------------------------|-------------------|
| Youth Park                               | 0.84 km           |
| National university of Singapore Society | 0.96 km           |
| Kim Seng Park                            | 0.97 km           |