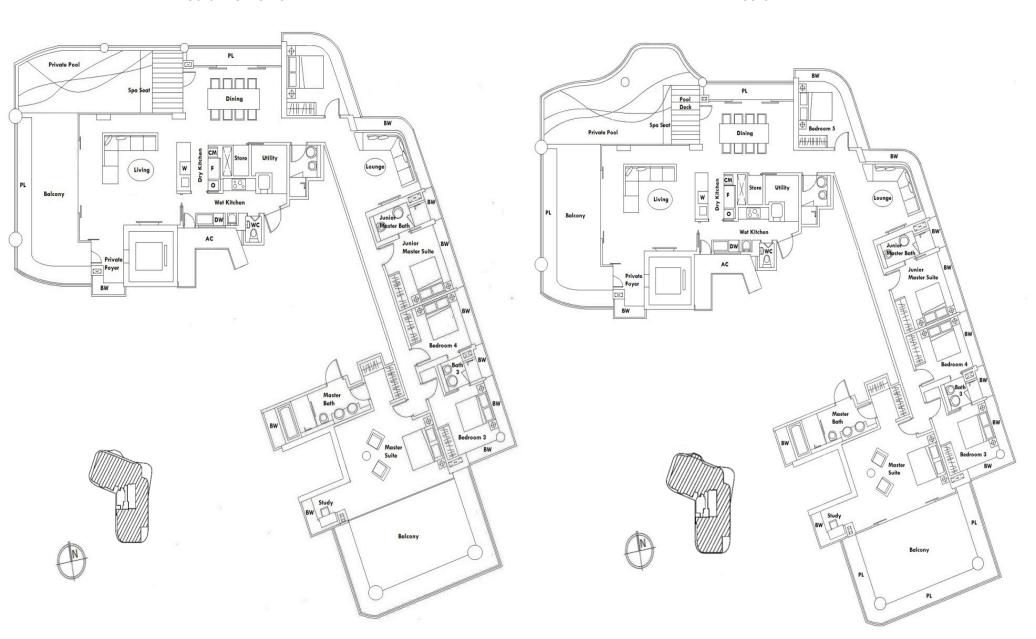

## TYPE A

3 Bedroom 161 sqm / 1733 sqft #03-02 to #29-02

## TYPE B

TYPE C

Penthouse 365 sqm / 3929 sqft #30-01 to #34-01 TYPE D

Penthouse 373 sqm / 4015 sqft #35-01

## TYPE E

Super Penthouse 606 sqm / 6523 sqft #36-01

PL

Marketing Agent