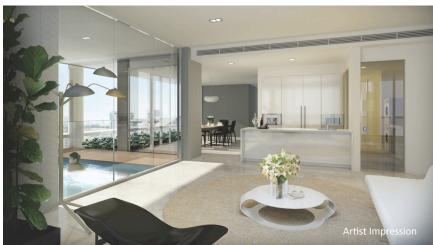

#### **DEVELOPMENT HIGHLIGHTS**

- Freehold development in prime district 9
- 61 LUXURIOUS UNITS with private lift & lobby with direct access to balcony.
- Natural marble flooring, timber strips for bedroom and full height, wide sliding window/door panels.
- Stunning views of Orchard, Istana, Marina Bay, IR, Flyer.
- Designed to provide maximum visual impact. Each unit comes with more than 270° view of the city.

# Indulgent touches of sophistication

The luxurious Skyline 360° interior is adorned with an international line-up of exquisite brand names reflecting your elegance, lifestyle and class.