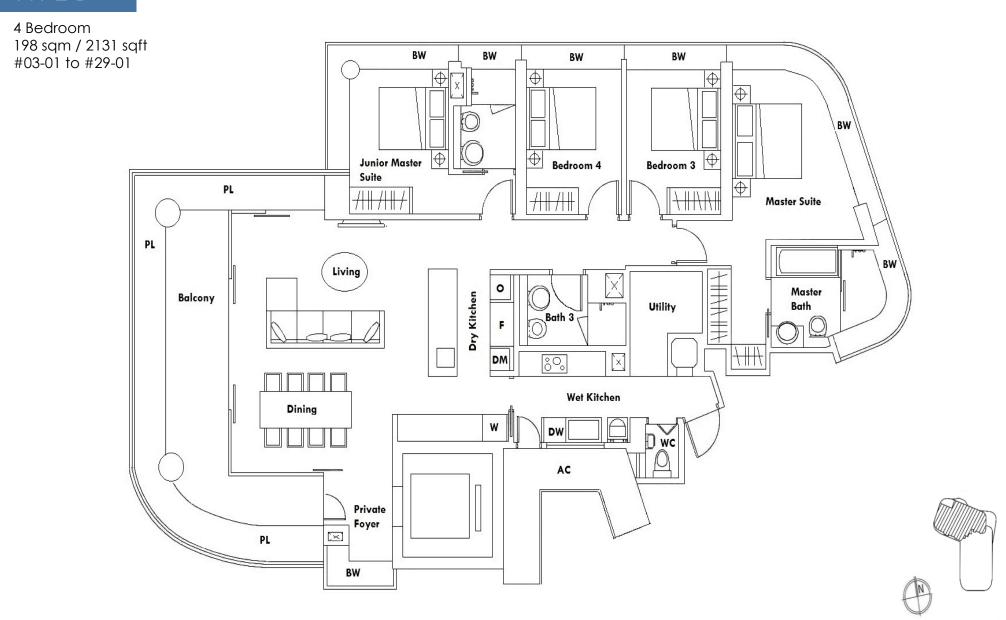

#### UNIT TYPES:

3 bedroom - 1733 sq ft, 27 units

4 bedroom - 2131 sq ft, 27 units

Penthouse - 3929 to 6523 sq ft , 7 units

EXPECTED TOP: 30th June 2013

EXPECTED LEGAL COMPLETION: 30th June 2016