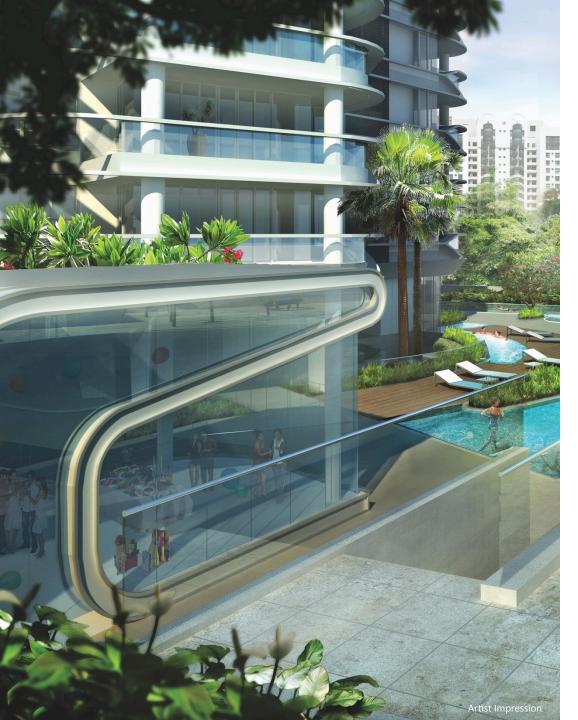

## SURROUND YOURSELF

with pleasurable facilities

You deserve a vibrant hideaway to call your own.

Let Skyline 360° be yours.

Choose to take part in a myriad of indoor/outdoor pursuits. Indulge in a pleasant workout at the gymnasium. Dine alfresco and socialise with friends and relatives at the clubhouse, entertainment deck and barbecue pavilion.