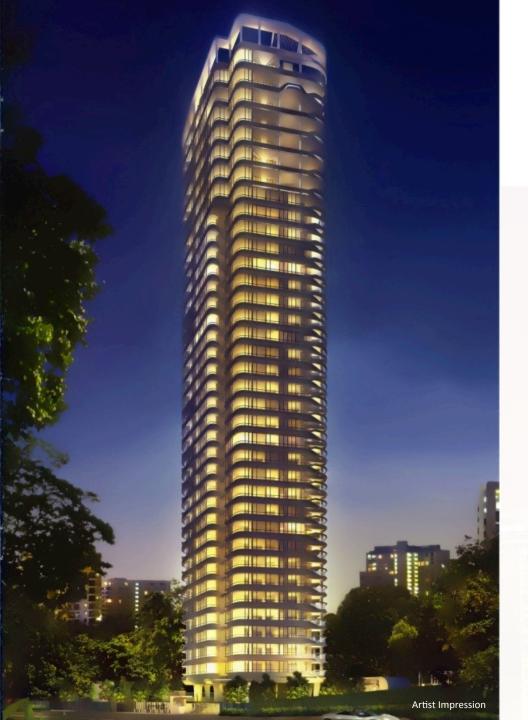

ADDRESS : 68 St. Thomas Walk DEVELOPER : Hiap Hoe Group

TENURE: Freehold

PLOT AREA: 44,004 sqft

NO. OF TOWER: 1

NO. OF STOREYS: 36

TOTAL NO. OF UNITS: 61

TOTAL NO. OF CARPARK: 73