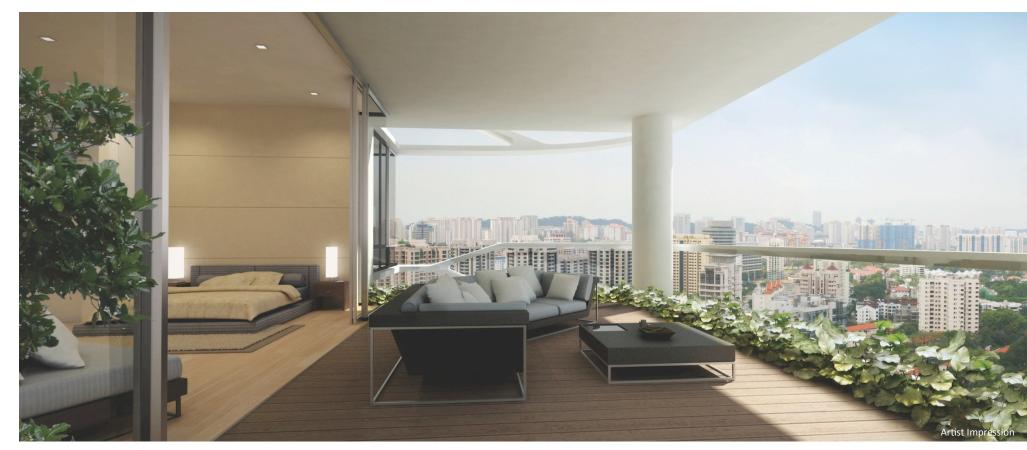

#### **DEVELOPMENT HIGHLIGHTS**

- Freehold development in prime district 9
- 61 LUXURIOUS UNITS with private lift & lobby with direct access to balcony.
- Natural marble flooring, timber strips for bedroom and full height, wide sliding window/door panels.
- Stunning views of Orchard, Istana, Marina Bay, IR, Flyer.
- Designed to provide maximum visual impact. Each unit comes with more than 270° view of the city.