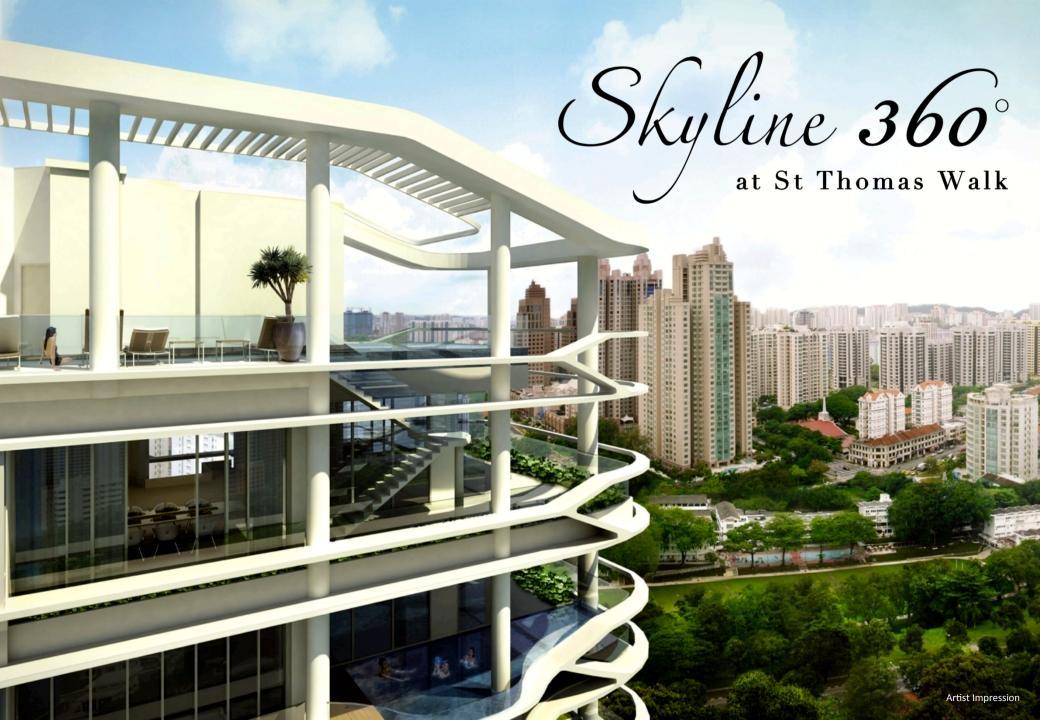

#### **DEVELOPMENT HIGHLIGHTS**

- Freehold development in prime district 9
- 61 LUXURIOUS UNITS with private lift & lobby with direct access to balcony.
- Natural marble flooring, timber strips for bedroom and full height, wide sliding window/door panels.
- Stunning views of Orchard, Istana, Marina Bay, IR, Flyer.
- Designed to provide maximum visual impact. Each unit comes with more than 270° view of the city.