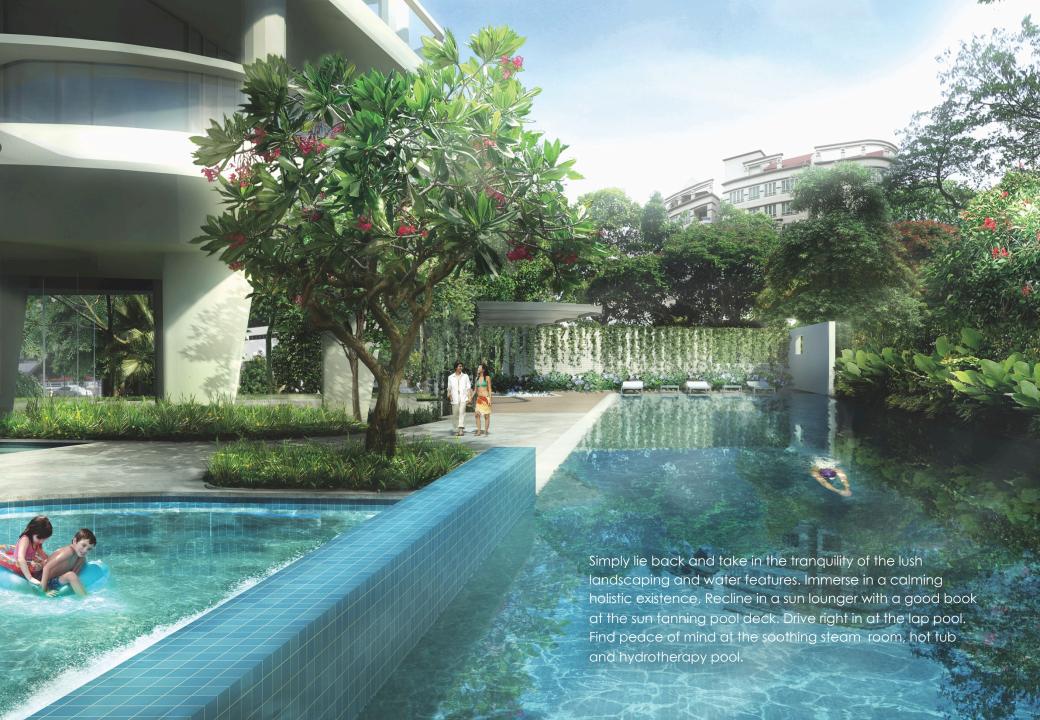

## SURROUND YOURSELF

with pleasurable facilities

You deserve a vibrant hideaway to call your own.

Let Skyline 360° be yours.

Choose to take part in a myriad of indoor/outdoor pursuits. Indulge in a pleasant workout at the gymnasium. Dine alfresco and socialise with friends and relatives at the clubhouse, entertainment deck and barbecue pavilion.

#### LEGEND

A Pedestrian Entrance

B Guard House

C Side Gate

D Arrival Plaza

E Hot Tub

Sun Tanning Pool Deck

G Lap Pool

H Splash Pool

Hydrotherapy Pool

J Aqua Gym

K Water Feature

Children's Playground

M Barbecue and Outdoor Dining Pavilion

Club Facilities (Mid-Basement Level)

O i) Gymnasium