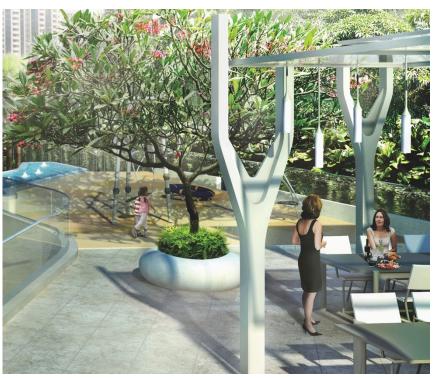

## SURROUND YOURSELF

with pleasurable facilities

You deserve a vibrant hideaway to call your own.

Let Skyline 360° be yours.

Choose to take part in a myriad of indoor/outdoor pursuits. Indulge in a pleasant workout at the gymnasium. Dine alfresco and socialise with friends and relatives at the clubhouse, entertainment deck and barbecue pavilion.