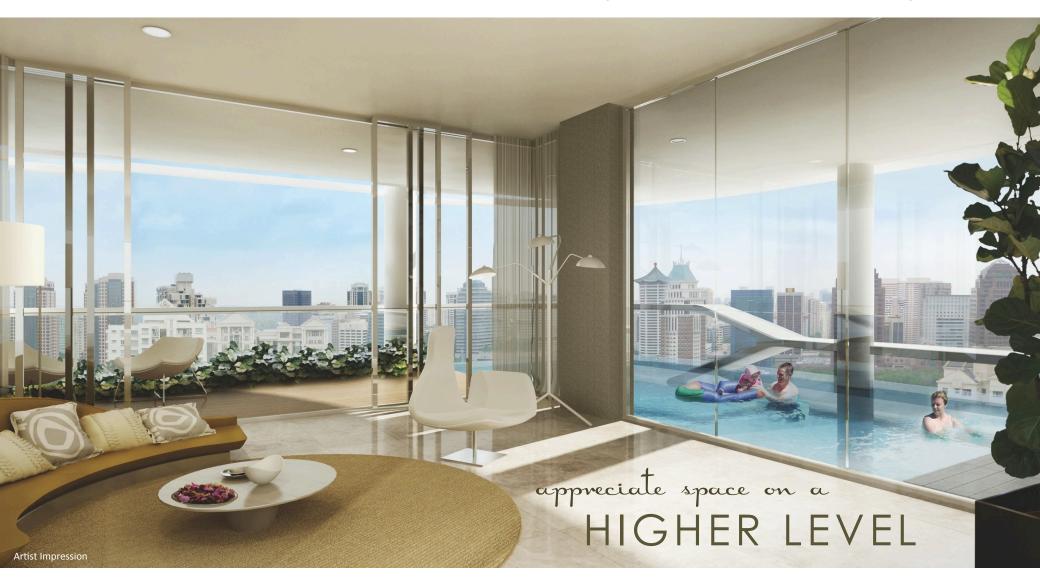

#### **DEVELOPMENT HIGHLIGHTS**

- Freehold development in prime district 9
- 61 LUXURIOUS UNITS with private lift & lobby with direct access to balcony.
- Natural marble flooring, timber strips for bedroom and full height, wide sliding window/door panels.
- Stunning views of Orchard, Istana, Marina Bay, IR, Flyer.
- Designed to provide maximum visual impact. Each unit comes with more than 270° view of the city.

## SURROUND YOURSELF

with pleasurable facilities

You deserve a vibrant hideaway to call your own.

Let Skyline 360° be yours.

Choose to take part in a myriad of indoor/outdoor pursuits. Indulge in a pleasant workout at the gymnasium. Dine alfresco and socialise with friends and relatives at the clubhouse, entertainment deck and barbecue pavilion.